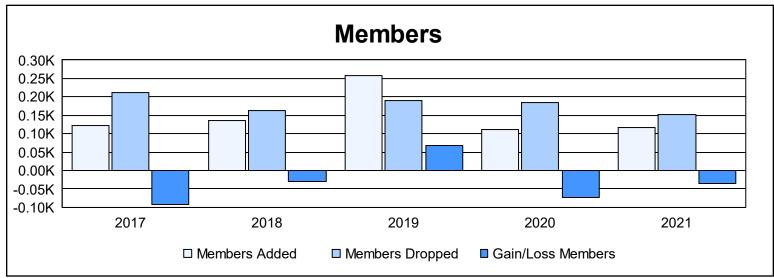

District 103IW As of June 2021 Cumulative

| Year      | New<br>Clubs | Dropped<br>Clubs | Gain/<br>Loss<br>Clubs | New<br>Members | Charter<br>Members | Reinstate<br>Members | Transfer<br>Members | Total<br>Member<br>Added | Total<br>Members<br>Dropped | Gain/<br>Loss<br>Members |
|-----------|--------------|------------------|------------------------|----------------|--------------------|----------------------|---------------------|--------------------------|-----------------------------|--------------------------|
| 2016-2017 | 0            | 2                | -2                     | 94             | 0                  | 8                    | 20                  | 122                      | 213                         | -91                      |
| 2017-2018 | 1            | 0                | 1                      | 80             | 29                 | 7                    | 19                  | 135                      | 164                         | -29                      |
| 2018-2019 | 4            | 3                | 1                      | 134            | 86                 | 9                    | 30                  | 259                      | 190                         | 69                       |
| 2019-2020 | 1            | 1                | 0                      | 64             | 22                 | 6                    | 20                  | 112                      | 185                         | -73                      |
| 2020-2021 | 1            | 1                | 0                      | 73             | 22                 | 7                    | 14                  | 116                      | 152                         | -36                      |
| Average   | 1            | 1                | 0                      | 89             | 32                 | 7                    | 21                  | 149                      | 181                         | -32                      |