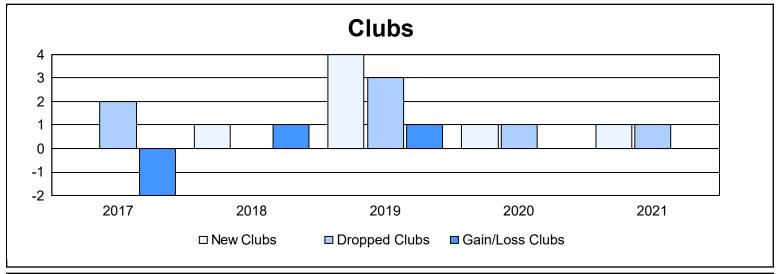

District 103IW As of June 2021 Cumulative

| Year      | New<br>Clubs | Dropped<br>Clubs | Gain/<br>Loss<br>Clubs | New<br>Members | Charter<br>Members | Reinstate<br>Members | Transfer<br>Members | Total<br>Member<br>Added | Total<br>Members<br>Dropped | Gain/<br>Loss<br>Members |
|-----------|--------------|------------------|------------------------|----------------|--------------------|----------------------|---------------------|--------------------------|-----------------------------|--------------------------|
| 2016-2017 | 0            | 2                | -2                     | 94             | 0                  | 8                    | 20                  | 122                      | 213                         | -91                      |
| 2017-2018 | 1            | 0                | 1                      | 80             | 29                 | 7                    | 19                  | 135                      | 164                         | -29                      |
| 2018-2019 | 4            | 3                | 1                      | 134            | 86                 | 9                    | 30                  | 259                      | 190                         | 69                       |
| 2019-2020 | 1            | 1                | 0                      | 64             | 22                 | 6                    | 20                  | 112                      | 185                         | -73                      |
| 2020-2021 | 1            | 1                | 0                      | 73             | 22                 | 7                    | 14                  | 116                      | 152                         | -36                      |
| Average   | 1            | 1                | 0                      | 89             | 32                 | 7                    | 21                  | 149                      | 181                         | -32                      |